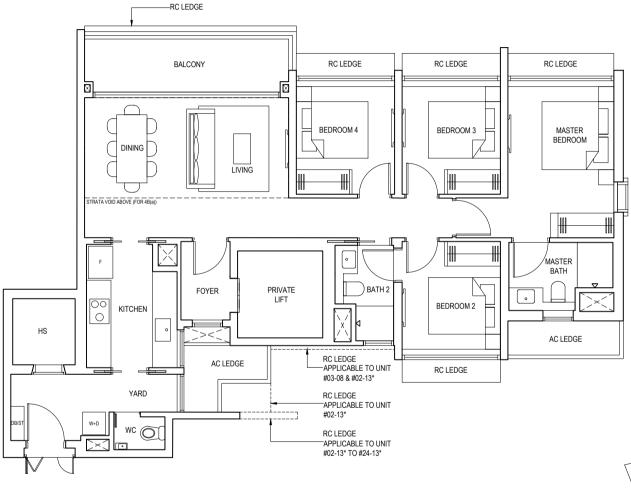

# 4-Bedroom Deluxe (with Private Lift)

### TYPE 4B

120 sqm (1292 sqft)

#03-08 to #23-08 #02-13\* to #23-13\*

### TYPE 4B(a)

138 sqm (1485 sqft)

Inclusive of strata void of 18 sqm (194 sqft) above living and dining

#24-08 #24-13\*

\*Mirrored unit

| Initial By | Certified By<br>UVD<br>(Product) | Certified By<br>UVD<br>(Project) | Certified By<br>UVD<br>(Marketing) | Certified By<br>P&T | Certified By<br>TWA | Certified By<br>UPC | Certified By<br>IDX | Certified By<br>UTC |
|------------|----------------------------------|----------------------------------|------------------------------------|---------------------|---------------------|---------------------|---------------------|---------------------|