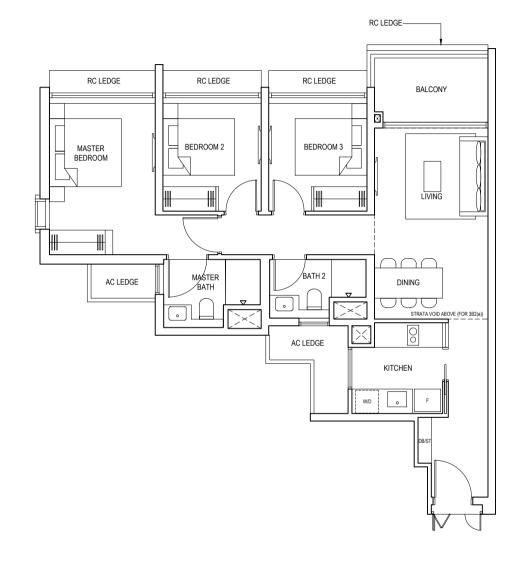

## 3-Bedroom

### **TYPE 3B1**

90 sqm (969 sqft)

#02-12 to #23-12 #02-20 to #23-20