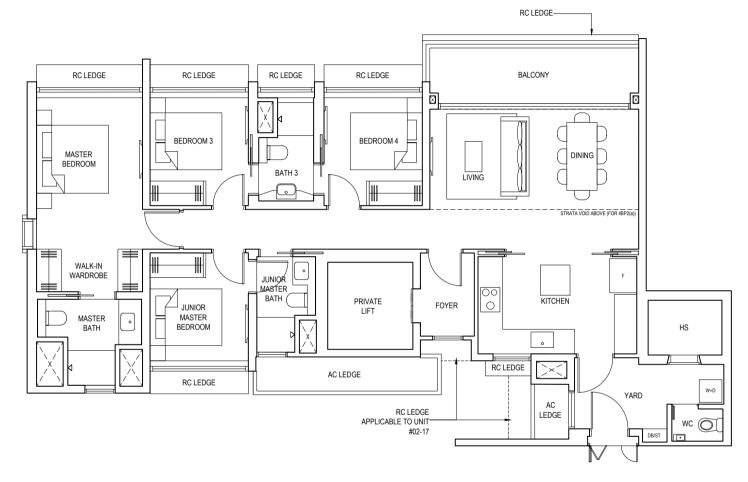

### TYPE 4BP2

136 sqm (1464 sqft)

#02-17 to #23-17

### TYPE 4BP2(a)

155 sqm (1668 sqft)

Inclusive of strata void of 19 sqm (205 sqft) above living and dining

#24-17

| Initial By | Certified By<br>UVD<br>(Product) | Certified By<br>UVD<br>(Project) | Certified By<br>UVD<br>(Marketing) | Certified By<br>P&T | Certified By<br>TWA | Certified By<br>UPC | Certified By<br>IDX | Certified By<br>UTC |
|------------|----------------------------------|----------------------------------|------------------------------------|---------------------|---------------------|---------------------|---------------------|---------------------|