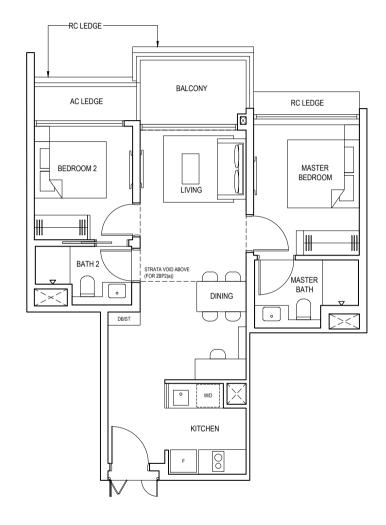

---------------------|---------------------|---------------------|---------------------|



### TYPE 2BP1

71 sqm (764 sqft)

#02-11 to #24-11 #02-19 to #24-19





| Initial By | Certified By<br>UVD<br>(Product) | Certified By<br>UVD<br>(Project) | Certified By<br>UVD<br>(Marketing) | Certified By<br>P&T | Certified By<br>TWA | Certified By<br>UPC | Certified By<br>IDX | Certified By<br>UTC |
|------------|----------------------------------|----------------------------------|------------------------------------|---------------------|---------------------|---------------------|---------------------|---------------------|



### TYPE 2BP2

71 sqm (764 sqft)

#02-14 to #23-14

### TYPE 2BP2(a)

85 sqm (915 sqft)

Inclusive of strata void of 14 sqm (151 sqft) above living and dining

#24-14





| Initial By | Certified By<br>UVD<br>(Product) | Certified By<br>UVD<br>(Project) | Certified By<br>UVD<br>(Marketing) | Certified By<br>P&T | Certified By<br>TWA | Certified By<br>UPC | Certified By<br>IDX | Certified By<br>UTC |
|------------|----------------------------------|----------------------------------|------------------------------------|---------------------|---------------------|---------------------|---------------------|---------------------|



### TYPE 2BP3

71 sqm (764 sqft)

#03-07 to #23-07

### TYPE 2BP3(a)

85 sqm (915 sqft)

Inclusive of strata void of 14 sqm (151 sqft) above living and dining

#24-07





| Initial By | Certified By<br>UVD<br>(Product) | Certified By<br>UVD<br>(Project) | Certified By<br>UVD<br>(Marketing) | Certified By<br>P&T | Certified By<