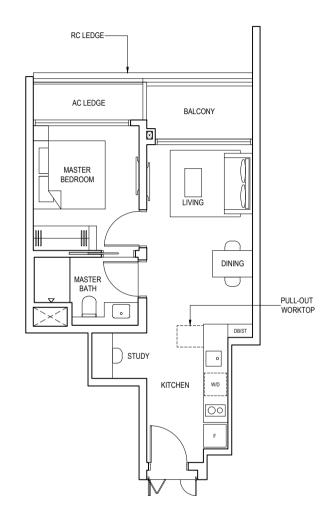

# 1-Bedroom + Study

### TYPE 1BS

50 sqm (538 sqft)

#03-03 to #24-03

| Initial By | Certified By<br>UVD<br>(Product) | Certified By<br>UVD<br>(Project) | Certified By<br>UVD<br>(Marketing) | Certified By<br>P&T | Certified By<br>TWA | Certified By<br>UPC | Certified By<br>IDX | Certified By<br>UTC |
|------------|----------------------------------|----------------------------------|------------------------------------|---------------------|---------------------|---------------------|---------------------|---------------------|