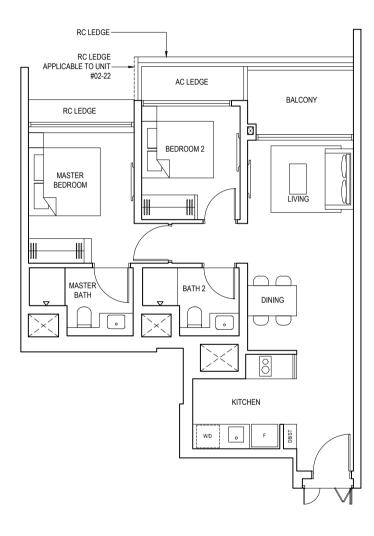

### TYPE 2BP4

72 sqm (775 sqft)

#02-22 to #23-22

| Initial By | Certified By<br>UVD<br>(Product) | Certified By<br>UVD<br>(Project) | Certified By<br>UVD<br>(Marketing) | Certified By<br>P&T | Certified By<br>TWA | Certified By<br>UPC | Certified By<br>IDX | Certified By<br>UTC |
|------------|----------------------------------|----------------------------------|------------------------------------|---------------------|---------------------|---------------------|---------------------|---------------------|