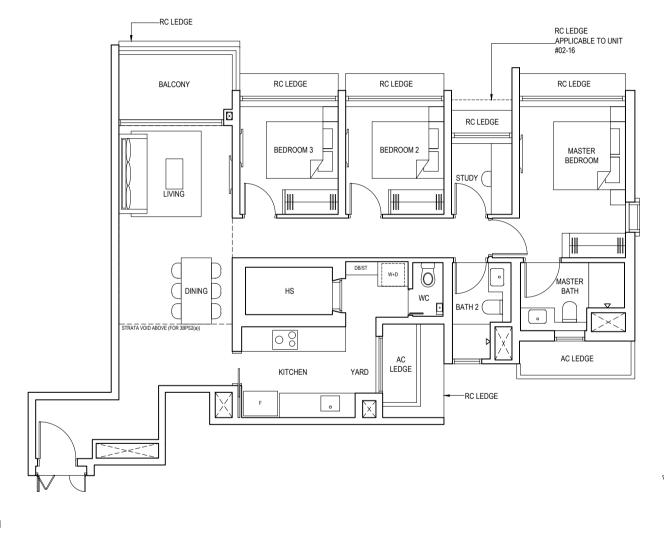

#### TYPE 3BPS2

113 sqm (1216 sqft)

#02-16 to #23-16

### TYPE 3BPS2(a)

132 sqm (1421 sqft)

Inclusive of strata void of 19 sqm (205 sqft) above living and dining

#24-16

| Initial By | Certified By<br>UVD<br>(Product) | Certified By<br>UVD<br>(Project) | Certified By<br>UVD<br>(Marketing) | Certified By<br>P&T | Certified By<br>TWA | Certified By<br>UPC | Certified By<br>IDX | Certified By<br>UTC |
|------------|----------------------------------|----------------------------------|------------------------------------|---------------------|---------------------|---------------------|---------------------|---------------------|