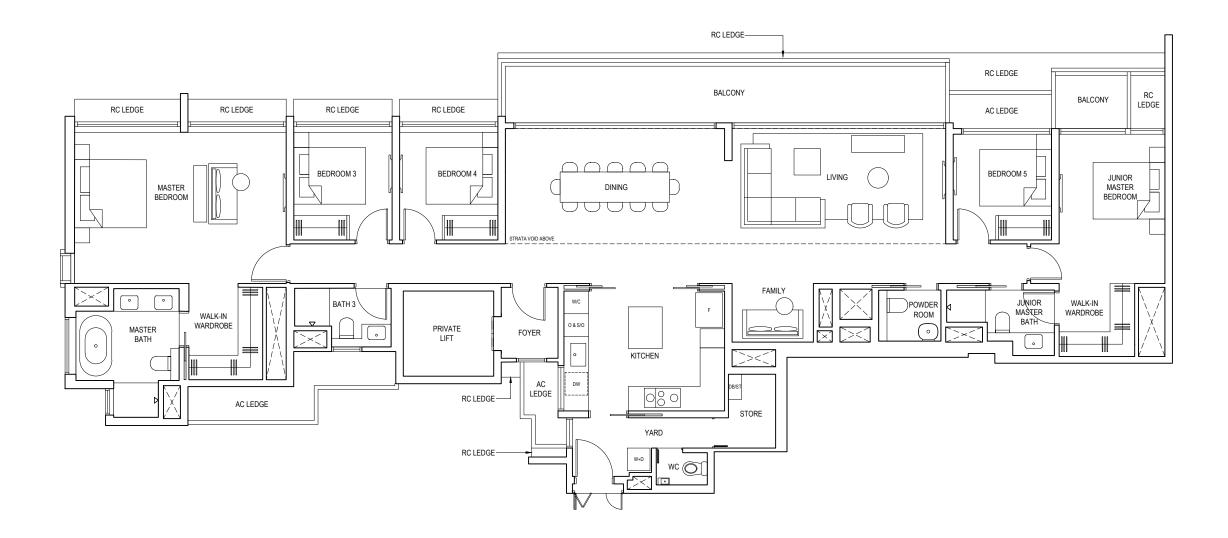

# Penthouse

## TYPE PH

267 sqm (2874 sqft)

Inclusive of strata void of 43 sqm (463 sqft) above living and dining

#24-21

| Initial By | Certified By<br>UVD<br>(Product) | Certified By<br>UVD<br>(Project) | Certified By<br>UVD<br>(Marketing) | Certified By<br>P&T | Certified By<br>TWA | Certified By<br>UPC | Certified By<br>IDX | Certified By<br>UTC |
|------------|----------------------------------|----------------------------------|------------------------------------|---------------------|---------------------|---------------------|---------------------|---------------------|