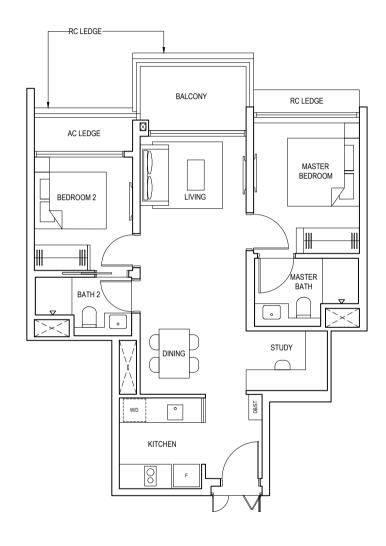

## 2-Bedroom

### TYPE 2BP1

71 sqm (764 sqft)

#02-11 to #24-11 #02-19 to #24-19

| Initial By | Certified By<br>UVD<br>(Product) | Certified By<br>UVD<br>(Project) | Certified By<br>UVD<br>(Marketing) | Certified By<br>P&T | Certified By<br>TWA | Certified By<br>UPC | Certified By<br>IDX | Certified By<br>UTC |
|------------|----------------------------------|----------------------------------|------------------------------------|---------------------|---------------------|---------------------|---------------------|---------------------|