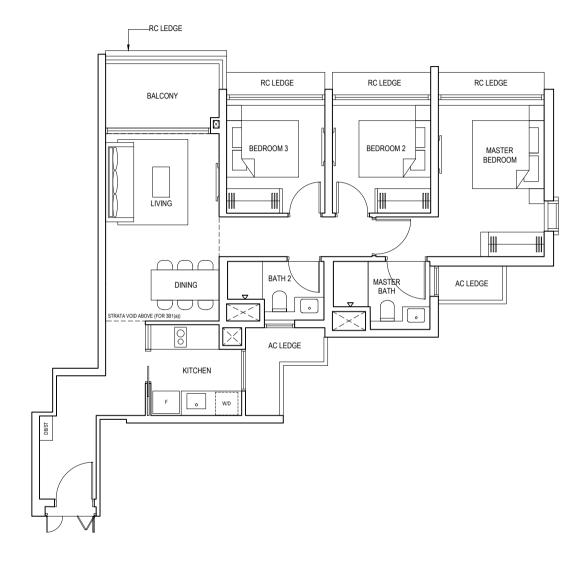

## 3-Bedroom

#### TYPE 3BPS1

113 sqm (1216 sqft)

#03-04 to #23-04 #02-09\* to #23-09\* #02-23 to #23-23