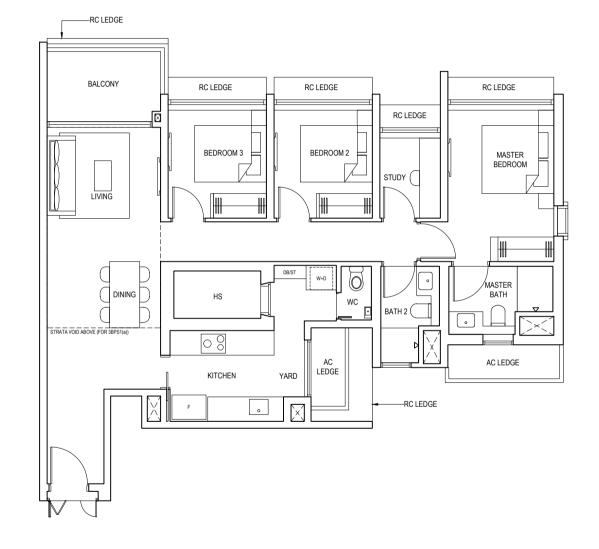

# 4-Bedroom Premium (with Private Lift)

### TYPE 4BP1

136 sqm (1464 sqft)

#03-05 to #23-05