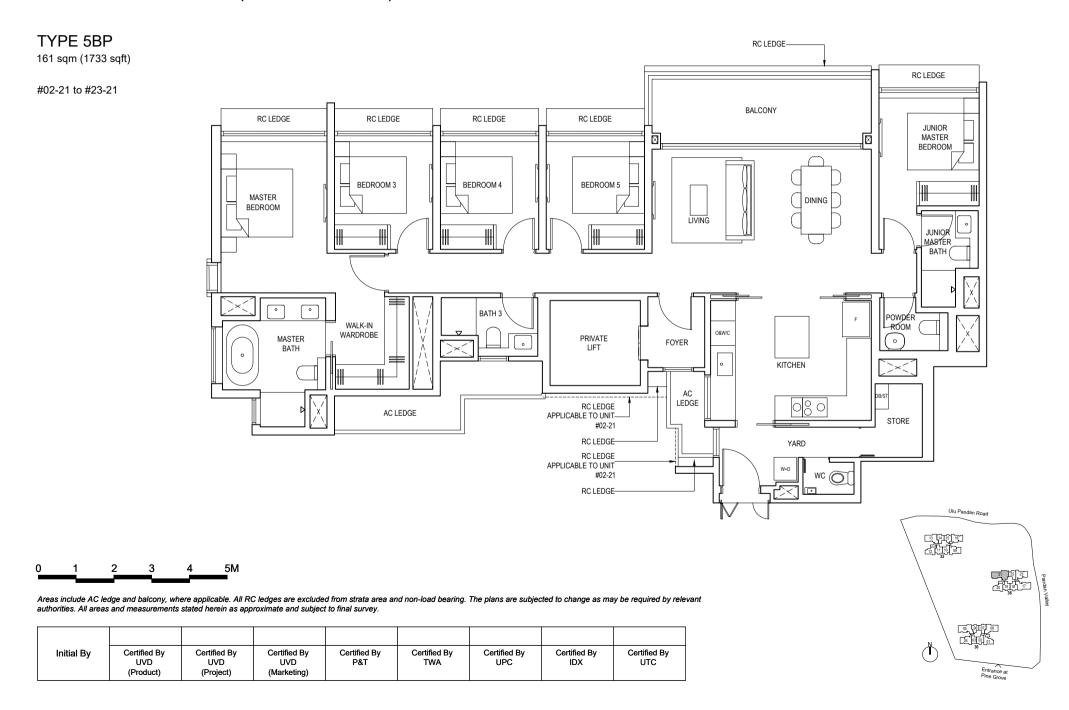

----|---------------------|---------------------|---------------------|



# 4-Bedroom Premium (with Private Lift)

### TYPE 4BP2

136 sqm (1464 sqft)

#02-17 to #23-17

### TYPE 4BP2(a)

155 sqm (1668 sqft)

Inclusive of strata void of 19 sqm (205 sqft) above living and dining

#24-17





| Initial By | Certified By<br>UVD<br>(Product) | Certified By<br>UVD<br>(Project) | Certified By<br>UVD<br>(Marketing) | Certified By<br>P&T | Certified By<br>TWA | Certified By<br>UPC | Certified By<br>IDX | Certified By<br>UTC |
|------------|----------------------------------|----------------------------------|------------------------------------|---------------------|---------------------|---------------------|---------------------|---------------------|



# 5-Bedroom Premium (with Private Lift)



# Penthouse

## TYPE PH

267 sqm (2874 sqft)

Inclusive of strata void of 43 sqm (463 sqft) above living and dining

#24-21





| Initial By | Certified By<br>UVD<br>(Product) | Certified By<br>UVD<br>(Project) | Certified By<br>UVD<br>(Marketing) | Certified By<br>P&T | Certified By<br>TWA | Certified By<br>UPC | Certified By<br>IDX | Certified By<br>UTC |
|------------|----------------------------------|----------------------------------|------------------------------------|---------------------|---------------------|---------------------|---------------------|---------------------|