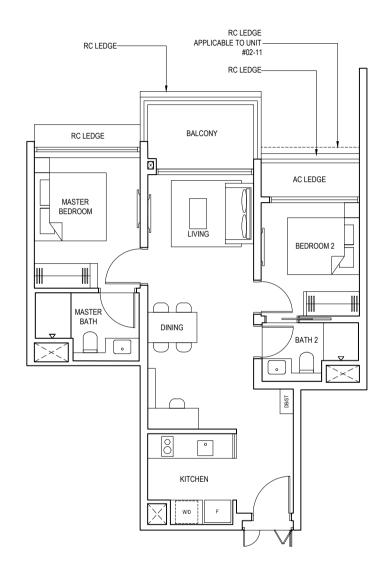

### TYPE 2BP1

71 sqm (764 sqft)

#02-11 to #24-11 #02-19 to #24-19

| Initial By | Certified By<br>UVD<br>(Product) | Certified By<br>UVD<br>(Project) | Certified By<br>UVD<br>(Marketing) | Certified By<br>P&T | Certified By<br>TWA | Certified By<br>UPC | Certified By<br>IDX | Certified By<br>UTC |
|------------|----------------------------------|----------------------------------|------------------------------------|---------------------|---------------------|---------------------|---------------------|---------------------|