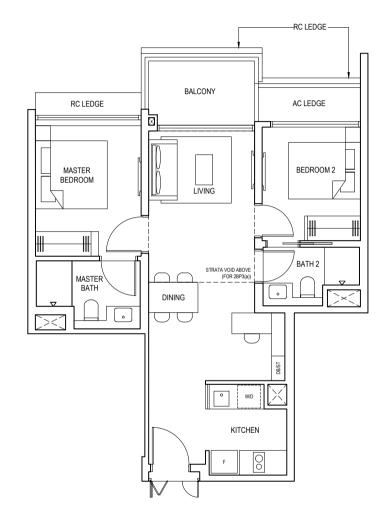

## 2-Bedroom

### TYPE 2BP1

71 sqm (764 sqft)

#02-11 to #24-11 #02-19 to #24-19

| Initial By | Certified By<br>UVD<br>(Product) | Certified By<br>UVD<br>(Project) | Certified By<br>UVD<br>(Marketing) | Certified By<br>P&T | Certified By<br>TWA | Certified By<br>UPC | Certified By<br>IDX | Certified By<br>UTC |
|------------|----------------------------------|----------------------------------|------------------------------------|---------------------|---------------------|---------------------|---------------------|---------------------|