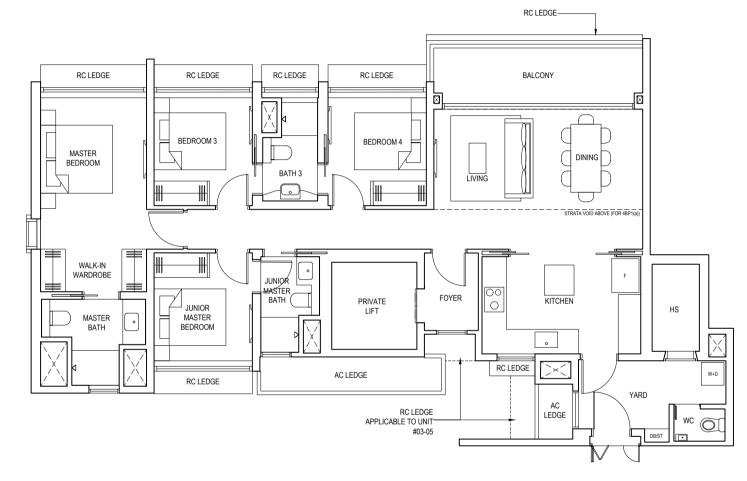

### TYPE 4BP1

136 sqm (1464 sqft)

#03-05 to #23-05

### TYPE 4BP1(a)

155 sqm (1668 sqft)

Inclusive of strata void of 19 sqm (205 sqft) above living and dining

#24-05

| Initial By | Certified By<br>UVD<br>(Product) | Certified By<br>UVD<br>(Project) | Certified By<br>UVD<br>(Marketing) | Certified By<br>P&T | Certified By<br>TWA | Certified By<br>UPC | Certified By<br>IDX | Certified By<br>UTC |
|------------|----------------------------------|----------------------------------|------------------------------------|---------------------|---------------------|---------------------|---------------------|---------------------|