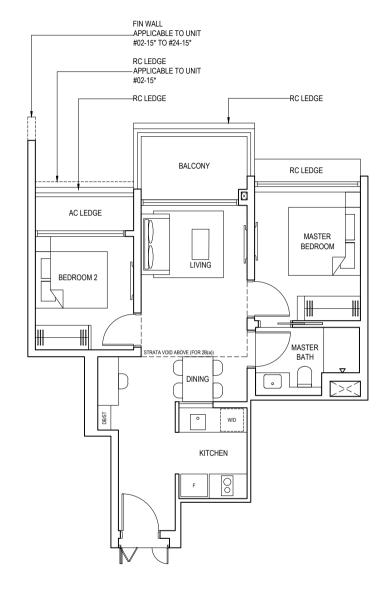

## 2-Bedroom

### TYPE 2B

65 sqm (700 sqft)

#03-06 to #23-06 #02-15\* to #23-15\*

### TYPE 2B(a)

79 sqm (850 sqft)

Inclusive of strata void of 14 sqm (151 sqft) above living and dining

#24-06 #24-15\*

\*Mirrored unit

| Initial By | Certified By<br>UVD<br>(Product) | Certified By<br>UVD<br>(Project) | Certified By<br>UVD<br>(Marketing) | Certified By<br>P&T | Certified By<br>TWA | Certified By<br>UPC | Certified By<br>IDX | Certified By<br>UTC |
|------------|----------------------------------|----------------------------------|------------------------------------|---------------------|---------------------|---------------------|---------------------|---------------------|