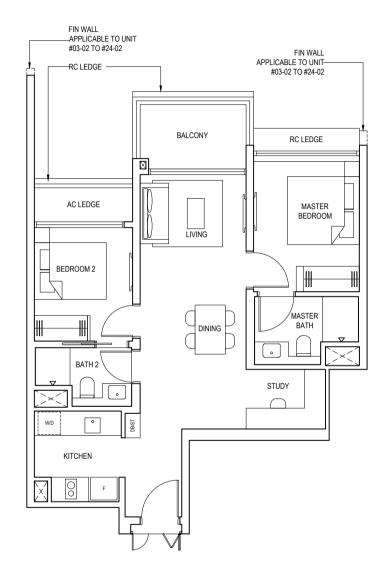

### TYPE 2BPS1

74 sqm (797 sqft)

#03-02 to #24-02 #02-10 to #24-10

| Initial By | Certified By<br>UVD<br>(Product) | Certified By<br>UVD<br>(Project) | Certified By<br>UVD<br>(Marketing) | Certified By<br>P&T | Certified By<br>TWA | Certified By<br>UPC | Certified By<br>IDX | Certified By<br>UTC |
|------------|----------------------------------|----------------------------------|------------------------------------|---------------------|---------------------|---------------------|---------------------|---------------------|